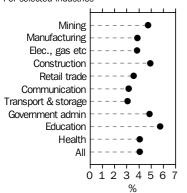

### WPI-Annual change: original

Total hourly rates of pay excluding bonuses For selected industries

### ANNUAL CHANGES (JUN QTR 2004 TO JUN QTR 2005)

- The seasonally adjusted increase through the year to June 2005 for all employee jobs in Australia was 4.0% (in trend terms, also 4.0%).
- Increases in the original indexes through the year to June 2005 at the industry level ranged from 3.1% for Transport and storage to 5.7% for Education, compared with 4.1% for all industries.

INDUSTRY/OCCUPATION

In original terms, Education recorded an increase of 5.7% through the year to June quarter 2005, the highest change in any industry. Other industries with strong wages growth over this period were Government administration and defence (4.9%), Construction (4.9%), and Mining (4.8%). There appears to be strong demand for skilled labour in both Construction and Mining with a number of respondents to the survey reporting they are paying additional wage increases to retain quality staff. Amongst the broad occupation groups, Tradespersons and related workers recorded the highest increase (4.5%) through the year to June quarter 2005, followed closely by Professionals (4.4%).