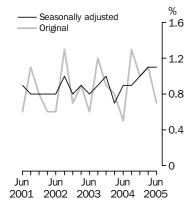

#### **WPI-Quarterly changes**

Total hourly rates of pay excluding bonuses

### COMMENTARY

GENERAL

The seasonally adjusted change in the wage price index (WPI) for Australia through to June quarter 2005 was 4.0% compared with 3.6% through the year to June quarter 2004. The seasonally adjusted change for the June quarter 2005 was 1.1%, the same as for the March quarter 2005.